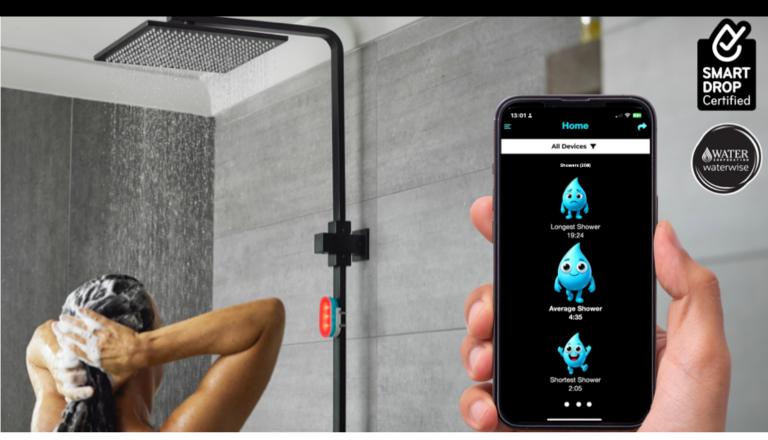

# SHOWERST R Shower sensor timer and App

ShowerStar<sub>TM</sub> is one of the highest impact and lowest-cost **water and energy efficiency** measures available, nudging people to take shorter showers on a daily basis.

A patent pending, simple DIY retrofit product that mounts onto an existing shower piping or shower-heads and automatically detects when a shower starts.

Once the sensor detects the shower has started, a timer starts decrementing. Visual alerts are provided at the start, half-time, full-time and overtime. The default theme is "Traffic Light" which uses green, amber and red signals.

### **Configuration and monitoring**

The App connects via Bluetooth and is available in iOS and Android versions. The App enables device provisioning, configuration and monitoring.

#### Portal

ShowerStars can be configured to upload non-personally identifiable usage data from each device to a cloud based Portal. This enables program managers to view and verify program device installation, data and and persistance to inform program design and water heater load flex programs.