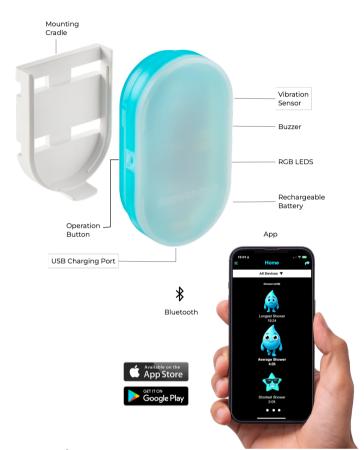

A patent pending, simple DIY retrofit product that mounts onto an existing shower piping or shower-heads and automatically detects when a shower starts.

Once the sensor detects the shower has started, a timer starts decrementing. Visual alerts are provided at the start, half-time, full-time and overtime. The default theme is "Traffic Light" which uses green, amber and red signals.

The product is powered via a long life rechargeable battery with a USB type C port for charging from a standard USB 5VDC charger. The battery only needs to be recharged approximately every ~6-8 months depending on use and configuration\*.

### **Configuration and monitoring**

The App connects via Bluetooth and is available in iOS and Android versions. The App enables device provisioning, configuration and monitoring.

### Installation

DIY installation onto a shower pipe (rigid or flexible, straight or corrugated) or directly onto a shower-head. Installation takes <2 minutes. First mount a cradle using the supplied zip ties, then slide the product into the mounting cradle to complete the installation. No plumbing or electrical connection required.