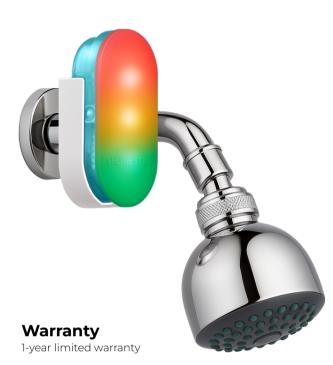

A patent pending, simple DIY retrofit product that mounts onto an existing shower piping or shower-heads and automatically detects when a shower starts.

Once the sensor detects the shower has started, a timer starts decrementing. Visual alerts are provided at the start, half-time, full-time and overtime. The default theme is "Traffic Light" which uses green, amber and red signals.

### Installation

DIY installation onto a shower pipe (rigid or flexible, straight or corrugated) or directly onto a shower-head. Installation takes <2 minutes. First mount a cradle using the supplied zip ties, then slide the product into the mounting cradle to complete the installation. No plumbing or electrical connection required.