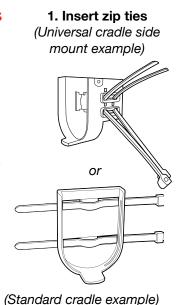

# 3. Zip tie the cradle to the shower pipe

# **ShowerStar senses vibrations** from water flowing through shower piping.

It is CRITICAL that the cradle is touching the shower pipe.

# ZIP TIE THE CRADLE <u>TIGHTLY</u> TO THE SHOWER PIPE.

Watch video