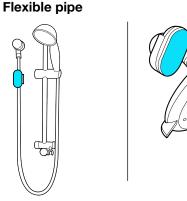

# 2. Select shower type and cradle

Press for 3 seconds to Power On. LEDS illuminate **Red**, **Green**, **Blue.**  Connect to USB
Charger (not supplied)
for 4-6 hours.

LEDS illuminate
Red when
charging and Green
when fully charged.

Charge lasts ~6-8 months.

Use Universal or Standard cradle

**Showerheads** 

Use Standard cradle

Use Universal cradle