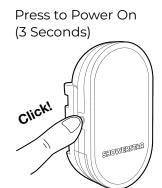

### 1. Charge the ShowerStar

# 2. Select shower type and cradle

Press for 3 seconds to Power On. LEDS illuminate **Red**, **Green**, **Blue.**  Connect to USB
Charger (not supplied)
for 4-6 hours.

LEDS illuminate
Red when
charging and Green
when fully charged.