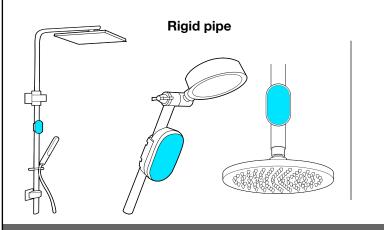

# 2. Select shower type and cradle

Press for 3 seconds to Power On. LEDS illuminate **Red**, **Green**, **Blue.**  Connect to USB
Charger (not supplied)
for 4-6 hours.

LEDS illuminate
Red when
charging and Green
when fully charged.

Charge lasts ~6-8 months.

Use Universal or Standard cradle

**Showerheads** 

Use Standard cradle

Use Universal cradle