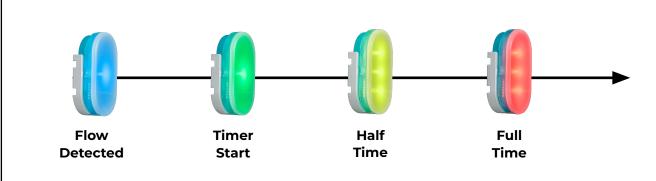

# **ShowerStar senses vibrations** from water flowing through shower piping.

It is CRITICAL that the cradle is touching the shower pipe.

# ZIP TIE THE CRADLE <u>TIGHTLY</u> TO THE SHOWER PIPE.



Watch video





# 4. Insert ShowerStar fully

Insert ShowerStar into the cradle. It must be **inserted fully** to protect the USB port from water.



Copyright TouchGrid Pty Ltd 2025

#### www.touchgrid.com

# **Quick Start Guide**

# **Configuring the App**

#### 1. Download the App 2. Open App

# 3. Pair the ShowerStar and phone 4. Update firmware

Download '**ShowerStar**' App from the App or Google Play Store.



















You **may** be prompted to update the firmware on your ShowerStar

#### 5. Name

#### 6. Customise settings

# When showering, ShowerStar shows these alerts







#### **Videos**



Watch the video instructions



**App** 



Install the App to track your progress



Join



Sign up to our community for perks



Help



Get help from real humans