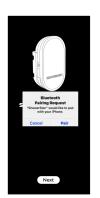

# 3. Pair the ShowerStar and phone 4. Update firmware

Download '**ShowerStar**' App from the App or Google Play Store.

You **may** be prompted to update the firmware on your ShowerStar