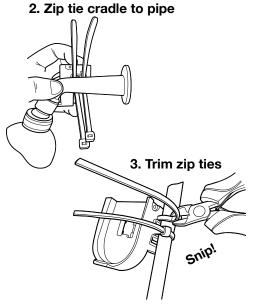

# 4. Insert ShowerStar fully

Insert ShowerStar into the cradle. It must be **inserted fully** to protect the USB port from water.

Copyright TouchGrid Pty Ltd 2025