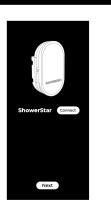

# 3. Pair the ShowerStar and phone 4. Update firmware

Download '**ShowerStar**' App from the App or Google Play Store.

You **may** be prompted to update the firmware on your ShowerStar