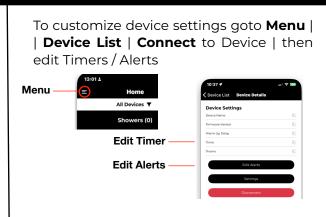

pe

# **ShowerStar senses vibrations** from water flowing through shower piping.

It is CRITICAL that the cradle is touching the shower pipe.

# ZIP TIE THE CRADLE <u>TIGHTLY</u> TO THE SHOWER PIPE.



Watch video





# 4. Insert ShowerStar fully

Insert ShowerStar into the cradle. It must be **inserted fully** to protect the USB port from water.



Copyright TouchGrid Pty Ltd 2025

#### www.touchgrid.com

# **Quick Start Guide**

# **Configuring the App**

#### 1. Download the App 2. Open App

# 3. Pair the ShowerStar and phone 4. Update firmware

Download '**ShowerStar**' App from the App or Google Play Store.



















You **may** be prompted to update the firmware on your ShowerStar

#### 5. Name

#### 6. Customise settings

# When showering, ShowerStar shows these alerts







#### **Videos**



Watch the video instructions



**App** 



Install the App to track your progress



Join



Sign up to our community for perks



Help



Get help from real humans